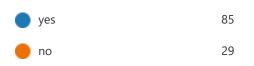

7. Estimate your interest in making friends in a multilingual environment:

| Promotoren  | 52 |
|-------------|----|
| Passive     | 30 |
| Detraktoren | 32 |

8. Estimate your interest in visiting foreign countries: