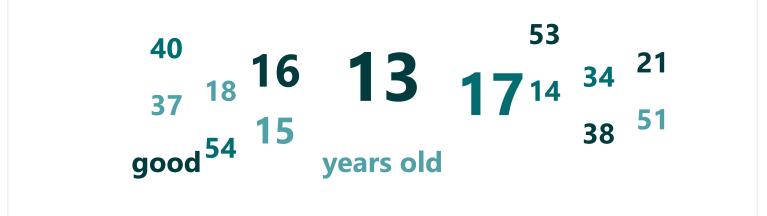

## 2. How old are you?

| 5         |                   |
|-----------|-------------------|
|           | Neueste Antworten |
| 113       | "18"              |
| Antworten | "18"              |
|           | "14"              |
|           | "14"              |

21 Befragten (19%) antworteten 13 für diese Frage.

3. I am a

| 🔵 pupil   | 84 |
|-----------|----|
| e teacher | 26 |
| parent    | 2  |
| e other   | 2  |

4. Estimate your ability to express yourself in English in everyday life: