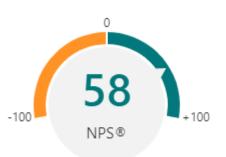

| Promotoren  | 81 |
|-------------|----|
| Passive     | 18 |
| Detraktoren | 15 |

9. Estimate your interest in living and studying abroad:

| Promotoren  | 55 |
|-------------|----|
| Passive     | 22 |
| Detraktoren | 37 |