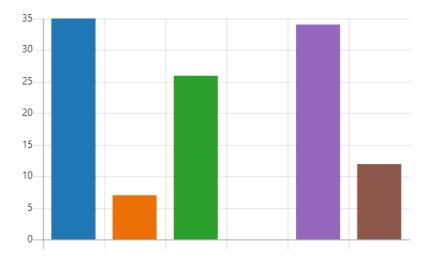

## Erasmus+ "Citizen me!"

| 117       | 03:41                                    | Aktiv  |
|-----------|------------------------------------------|--------|
| Antworten | Durchschnittliche Zeit für das Ausfüllen | Status |

## 1. In which country do you live?





ΒK

?

## 2. How old are you?

| 5         |                   |
|-----------|-------------------|
|           | Neueste Antworten |
| 113       | "18"              |
| Antworten | "18"              |
|           | "14"              |
|           | "14"              |

21 Befragten (19%) antworteten 13 für diese Frage.



3. I am a

| 🔵 pupil   | 84 |
|-----------|----|
| e teacher | 26 |
| parent    | 2  |
| e other   | 2  |



4. Estimate your ability to express yourself in English in everyday life:

| Promotoren  | 31 |
|-------------|----|
| Passive     | 38 |
| Detraktoren | 43 |



5. Do you have friends or family living abroad?





6. Estimate your interest in learning about new cultures:

| Promotoren  | 59 |
|-------------|----|
| Passive     | 35 |
| Detraktoren | 21 |



7. E