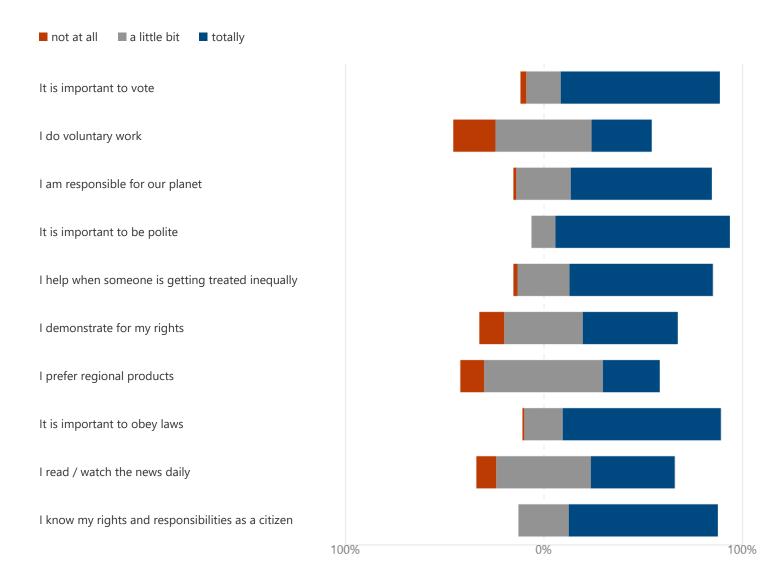

otoren  | 31 |
|-------------|----|
| Passive     | 38 |
| Detraktoren | 43 |



5. Do you have friends or family living abroad?





6. Estimate your interest in learning about new cultures:

| Promotoren  | 59 |
|-------------|----|
| Passive     | 35 |
| Detraktoren | 21 |



7. Estimate your interest in making friends in a multilingual environment:

| Promotoren  | 52 |
|-------------|----|
| Passive     | 30 |
| Detraktoren | 32 |



8. Estimate your interest in visiting foreign countries:

| Promotoren  | 81 |
|-------------|----|
| Passive     | 18 |
| Detraktoren | 15 |



9. Estimate your interest in living and studying abroad:

| Promotoren  | 55 |
|-------------|----|
| Passive     | 22 |
| Detraktoren | 37 |



10. Please decide how much you agree on the following statements.