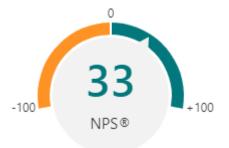

| Promotoren  | 81 |
|-------------|----|
| Passive     | 18 |
| Detraktoren | 15 |

9. Estimate your interest in living and studying abroad:

| Promotoren  | 55 |
|-------------|----|
| Passive     | 22 |
| Detraktoren | 37 |