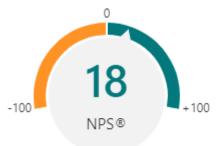

| Promotoren  | 31 |
|-------------|----|
| Passive     | 38 |
| Detraktoren | 43 |

5. Do you have friends or family living abroad?

6. Estimate your interest in learning about new cultures:

| Promotoren  | 59 |
|-------------|----|
| Passive     | 35 |
| Detraktoren | 21 |