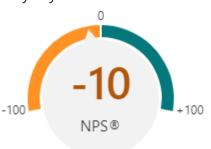

| Promotoren  | 31 |
|-------------|----|
| Passive     | 38 |
| Detraktoren | 43 |

5. Do you have friends or family living abroad?

6. Estimate your interest in learning about new cultures:

| Promotoren  | 59 |
|-------------|----|
| Passive     | 35 |
| Detraktoren | 21 |