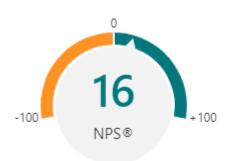

7. Estimate your interest in making friends in a multilingual environment:

| Promotoren  | 52 |
|-------------|----|
| Passive     | 30 |
| Detraktoren | 32 |

8. Estimate your interest in visiting foreign countries: