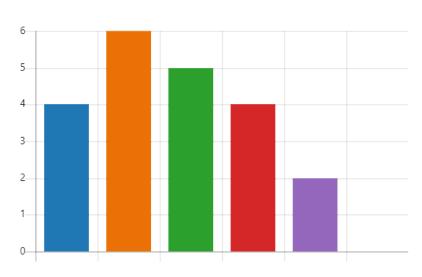

# 16. Do you control the price tag?

| never     | 4 |
|-----------|---|
| rarely    | 3 |
| sometimes | 6 |
| usually   | 5 |
| always    | 3 |



## 17. Do you buy products that you do not need?

|   | never     | 4 |
|---|-----------|---|
| • | rarely    | 6 |
|   | sometimes | 8 |
| • | usually   | 1 |
|   | always    | 2 |



#### 18. Do you buy any product, which you do not need, just because it is at a discount price?

never 9
rarely 6
sometimes 4
usually 1
always 1



#### 19. What are the things that disturb you most while shopping in the supermarket?

high prices
lack of product variety
quality of the products
indifference of employees



#### 20. Do you have difficulty in returning a product that you are not pleased with?





#### 21. How many people live in your household?





## 22. How much is your mothly average supermarket expenditure?