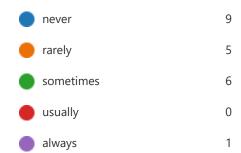

sometimes | 8 |
| usually   | 7 |
| always    | 1 |



# 16. Do you control the price tag?

| never     | 4 |
|-----------|---|
| rarely    | 3 |
| sometimes | 6 |
| usually   | 5 |
| always    | 3 |



## 17. Do you buy products that you do not need?

|   | never     | 4 |
|---|-----------|---|
| • | rarely    | 6 |
|   | sometimes | 8 |
| • | usually   | 1 |
|   | always    | 2 |



#### 18. Do you buy any product, which you do not need, just because it is at a discount price?

never 9
rarely 6
sometimes 4
usually 1
always 1



#### 19. What are the things that disturb you most while shopping in the supermarket?

high prices
lack of product variety
quality of the products
indifference of employees



#### 20. Do you have difficulty in returning a product that you are not pleased with?





#### 21. How many people live in your household?





## 22. How much is your mothly average supermarket expenditure?