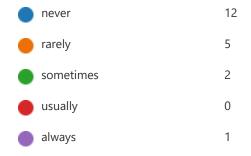

#### 4. Before shopping, do you do a supermarket and product research?

never
rarely
sometimes
usually
always
0