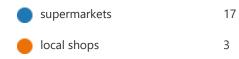

heard of Erasmus+?





2. How often do you go to the supermarket?





#### 3. Which of the following categories do you buy mostly at the supermarket?

staple food 12
meat and fish 6
dairy products 12
drinks 8
junk food 4
other 8
Sonstiges 1



#### 4. Before shopping, do you do a supermarket and product research?

never
rarely
sometimes
usually
always
0



#### 5. Do you buy supermarket products online?

yesno16



#### 6. How often do you buy supermarket products online?





## 7. Which applications or websites do you prefer for online grocery shopping?

| Rewe Lieferservice | 7 |
|--------------------|---|
| Flink              | 4 |
| Gorillas           | 2 |
| Bringoo            | 0 |
| Flaschenpost       | 2 |
| food.de            | 0 |



#### 8. What do you prefer for shopping?





#### 9. Mark the 3 most important criteria while choosing a supermarket.

|   | prices                | 13 |
|---|-----------------------|----|
|   | product variety       | 13 |
| • | brand variety         | 4  |
|   | destination           | 12 |
|   | popularity            | 2  |
|   | customer satisfaction | 3  |
|   | special discounts     | 1  |
|   | other                 | 5  |
|   |                       |    |



# 10. Do you prepare shopping lists?

| ne   | ever    | 6 |
|------|---------|---|
| e ra | rely    | 1 |
| so   | metimes | 2 |
| us   | ually   | 7 |
| alv  | ways    | 5 |



# 11. How do you pay?

| cash        | 6  |
|-------------|----|
| debit card  | 10 |
| credit card | 5  |
| other       | 0  |



## 12. Do you compare the prices of different supermarkets?