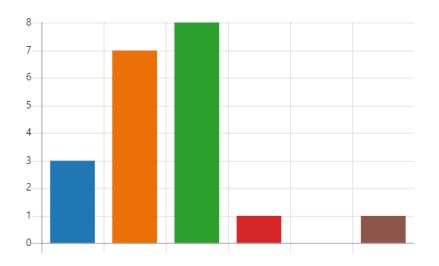

--|
| rarely    | 3 |
| sometimes | 6 |
| usually   | 5 |
| always    | 3 |



## 17. Do you buy products that you do not need?

|   | never     | 4 |
|---|-----------|---|
| • | rarely    | 6 |
|   | sometimes | 8 |
| • | usually   | 1 |
|   | always    | 2 |



#### 18. Do you buy any product, which you do not need, just because it is at a discount price?

never 9
rarely 6
sometimes 4
usually 1
always 1



#### 19. What are the things that disturb you most while shopping in the supermarket?

high prices
lack of product variety
quality of the products
indifference of employees



#### 20. Do you have difficulty in returning a product that you are not pleased with?





#### 21. How many people live in your household?





## 22. How much is your mothly average supermarket expenditure?