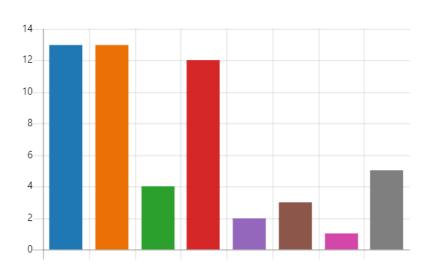

# 10. Do you prepare shopping lists?

| ne   | ever    | 6 |
|------|---------|---|
| e ra | rely    | 1 |
| so   | metimes | 2 |
| us   | ually   | 7 |
| alv  | ways    | 5 |