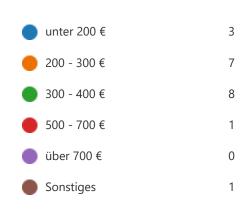

|---|
| rarely    | 3 |
| sometimes | 6 |
| usually   | 5 |
| always    | 3 |



## 17. Do you buy products that you do not need?

|   | never     | 4 |
|---|-----------|---|
| • | rarely    | 6 |
|   | sometimes | 8 |
| • | usually   | 1 |
|   | always    | 2 |



#### 18. Do you buy any product, which you do not need, just because it is at a discount price?

never 9
rarely 6
sometimes 4
usually 1
always 1



#### 19. What are the things that disturb you most while shopping in the supermarket?

high prices
lack of product variety
quality of the products
indifference of employees



#### 20. Do you have difficulty in returning a product that you are not pleased with?





#### 21. How many people live in your household?





## 22. How much is your mothly average supermarket expenditure?