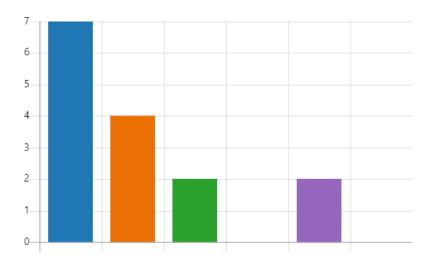

#### 4. Before shopping, do you do a supermarket and product research?

never
rarely
sometimes
usually
always
0