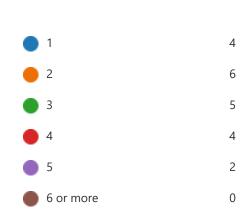

# 16. Do you control the price tag?

| never     | 4 |
|-----------|---|
| rarely    | 3 |
| sometimes | 6 |
| usually   | 5 |
| always    | 3 |



## 17. Do you buy products that you do not need?

|   | never     | 4 |
|---|-----------|---|
| • | rarely    | 6 |
|   | sometimes | 8 |
| • | usually   | 1 |
|   | always    | 2 |



#### 18. Do you buy any product, which you do not need, just because it is at a discount price?

never 9
rarely 6
sometimes 4
usually 1
always 1



#### 19. What are the things that disturb you most while shopping in the supermarket?

high prices
lack of product variety
quality of the products
indifference of employees



#### 20. Do you have difficulty in returning a product that you are not pleased with?





#### 21. How many people live in your household?





## 22. How much is your mothly average supermarket expenditure?