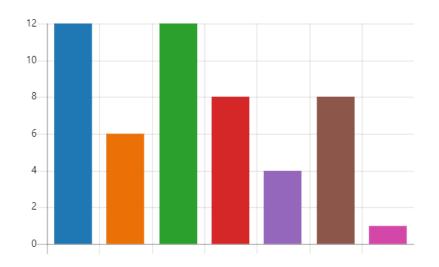

#### 3. Which of the following categories do you buy mostly at the supermarket?

staple food 12
meat and fish 6
dairy products 12
drinks 8
junk food 4
other 8
Sonstiges 1