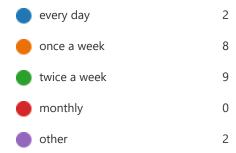

# ERASMUS+ CITIZEN ME!

# **Voluntary activity 1**

21 07:47 Aktiv
Antworten Durchschnittliche Zeit für das Ausfüllen Status

1. Have you ever heard of Erasmus+?





2. How often do you go to the supermarket?





#### 3. Which of the following categories do you buy mostly at the supermarket?

staple food 12
meat and fish 6
dairy products 12
drinks 8
junk food 4
other 8
Sonstiges 1



#### 4. Before shopping, do you do a supermarket and product research?

never
rarely
sometimes
usually
always
0



#### 5. Do you buy supermarket products online?

yesno16



#### 6. How often do you buy supermarket products online?





## 7. Which applications or websites do you prefer for online grocery shopping?

| Rewe Lieferservice | 7 |
|--------------------|---|
| Flink              | 4 |
| Gorillas           | 2 |
| Bringoo            | 0 |
| Flaschenpost       | 2 |
| food.de            | 0 |



#### 8. What do you prefer for shopping?





#### 9. Mark the 3 most important criteria while choosing a super