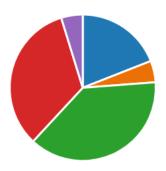

alv  | ways    | 5 |



# 11. How do you pay?

| cash        | 6  |
|-------------|----|
| debit card  | 10 |
| credit card | 5  |
| other       | 0  |



## 12. Do you compare the prices of different supermarkets?

| never     | 7 |
|-----------|---|
| rarely    | 7 |
| sometimes | 5 |
| usually   | 2 |
| always    | 0 |



## 13. How often do you buy frozen food?

| never     | 1  |
|-----------|----|
| rarely    | 6  |
| sometimes | 10 |
| usually   | 2  |
| always    | 2  |



# 14. How often do you buy organic food?

| never     | 4 |
|-----------|---|
| rarely    | 1 |
| sometimes | 7 |
| usually   | 7 |
| always    | 2 |



## 15. Do you control the ingredients of products?

| never     | 4 |
|-----------|---|
| rarely    | 1 |
| sometimes | 8 |
| usually   | 7 |
| always    | 1 |



# 16. Do you control the price tag?

| never     | 4 |
|-----------|---|
| rarely    | 3 |
| sometimes | 6 |
| usually   | 5 |
| always    | 3 |



## 17. Do you buy products that you do not need?

|   | never     | 4 |
|---|-----------|---|
| • | rarely    | 6 |
|   | sometimes | 8 |
| • | usually   | 1 |
|   | always    | 2 |



#### 18. Do you buy any product, which you do not need, just because it is at a discount price?

never 9
rarely 6
sometimes 4
usually 1
always 1



#### 19. What are the things that disturb you most while shopping in the supermarket?

high prices
lack of product variety
quality of the products
indifference of employees



#### 20. Do you have difficulty in returning a product that you are not pleased with?





#### 21. How many people live in your household?